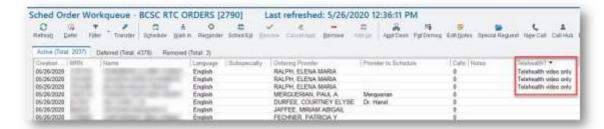

## RTC Order - Telemedicine Mode Option

- 1. The Return to Clinic order details include a new optional field, **Telemedicine Mode** with two available options:
  - Telehealth video only
  - Telehealth video or phone

2. Once the order is placed, the details will display in **CIS** as follows:

3. In Epic, the chosen option displays in the Additional Order Information section: