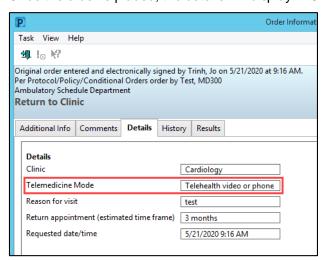

2. Once the order is placed, the details will display in **CIS** as follows:

3. In Epic, the chosen option displays in the Additional Order Information section: