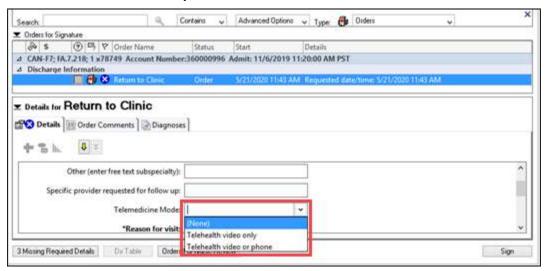

## RTC Order - Telemedicine Mode Option

- 1. The Return to Clinic order details include a new optional field, **Telemedicine Mode** with two available options:
  - Telehealth video only
  - Telehealth video or phone