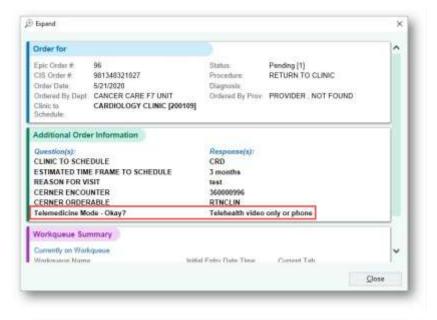

2. Once the order is placed, the details will display in **CIS** as follows:

3. In Epic, the chosen option displays in the Additional Order Information section: