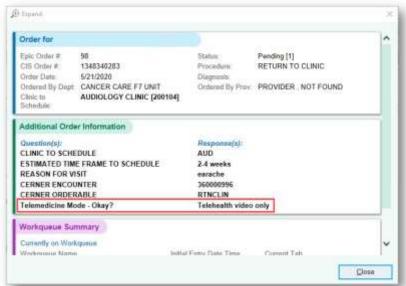

2. Once the order is placed, the details will display in **CIS** as follows:

3. In Epic, the chosen option displays in the Additional Order Information section: